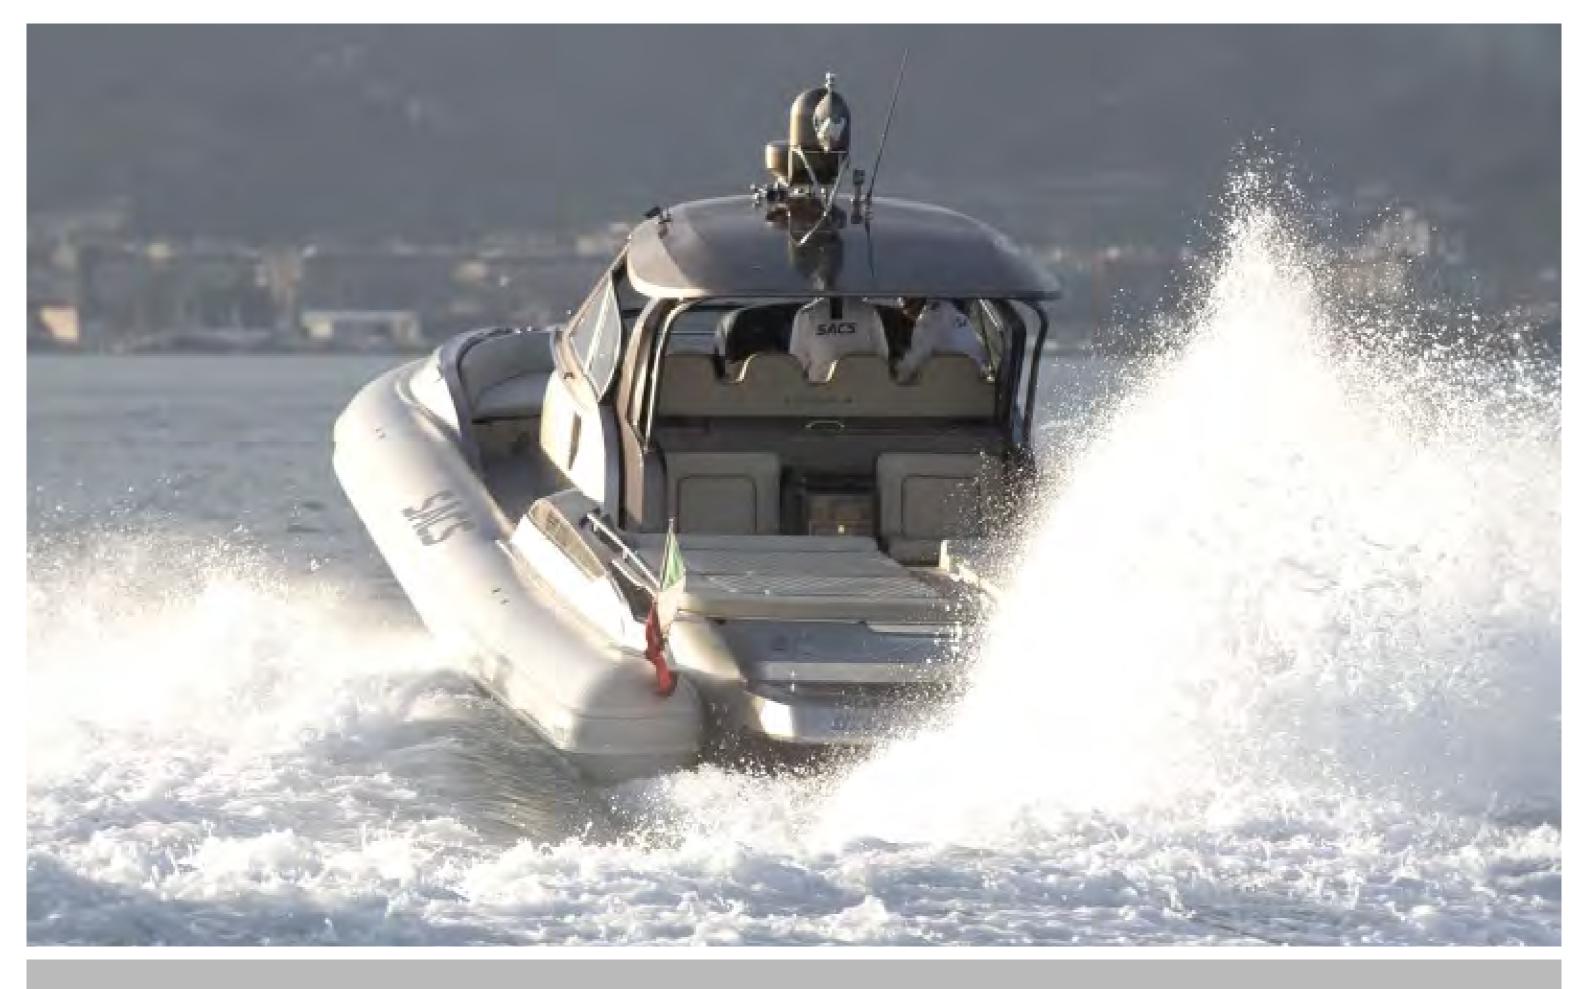

Strider 19

## Strider 19

**INBOARD** 

Main deck

*Main* Walkaround

Lower deck

1913kW

Maximum installable power

**50**kn Maximum Speed