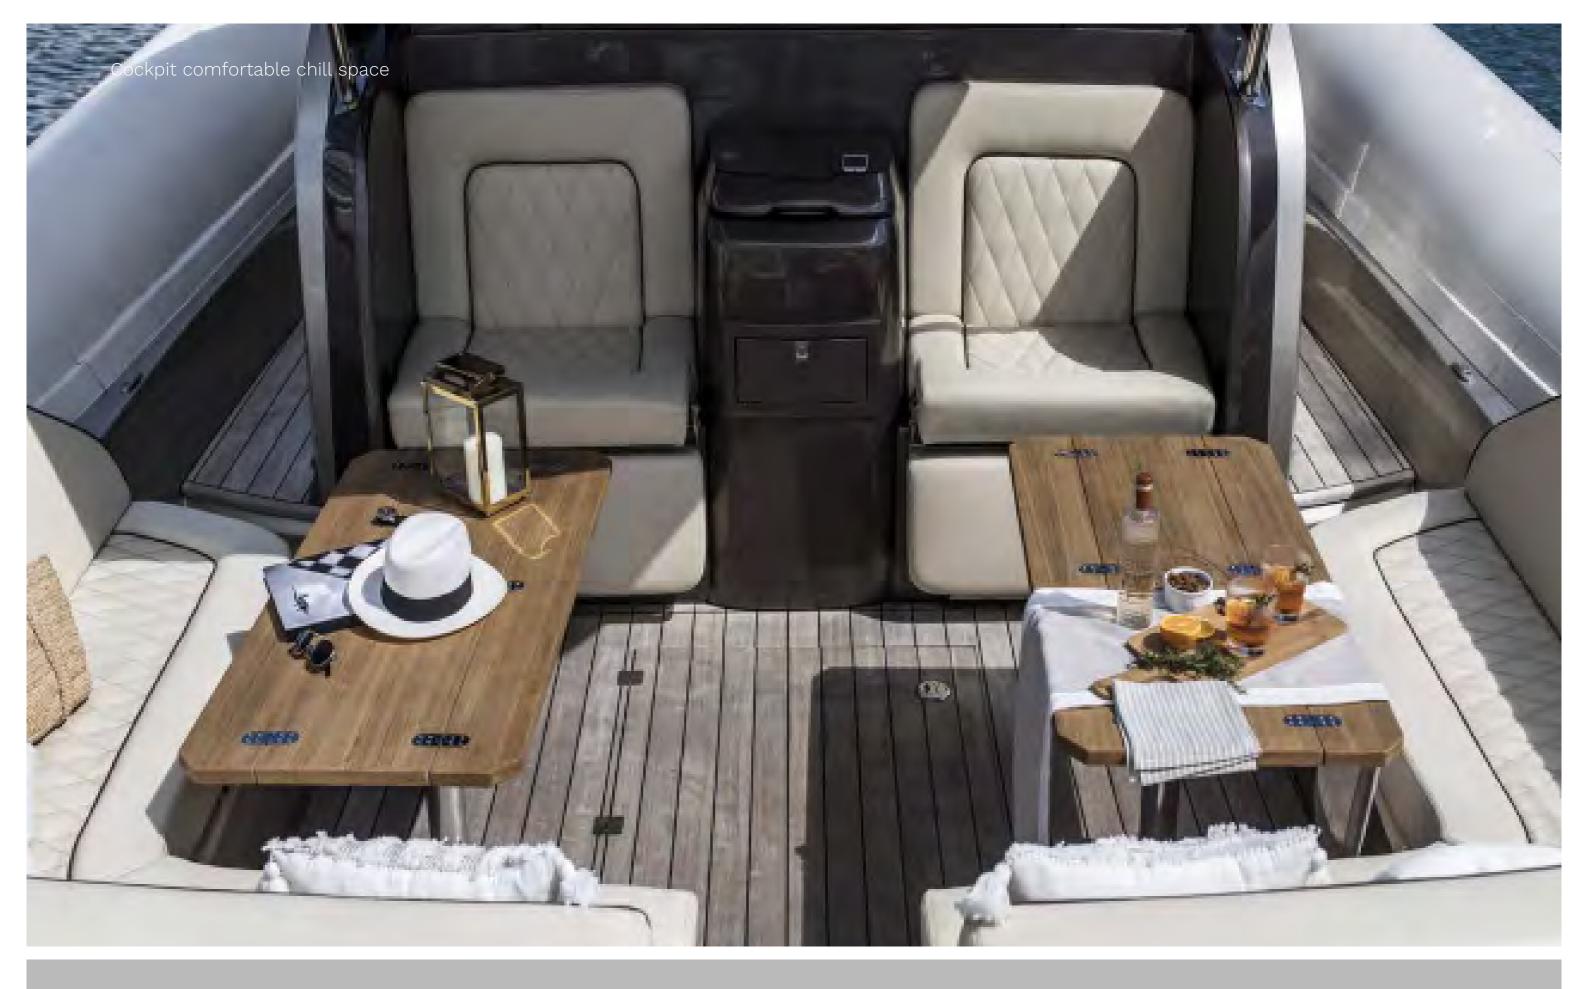

## Strider 19

**INBOARD** 

Main deck

*Main* Walkaround

Lower deck

1913kW

Maximum installable power

**50**kn Maximum Speed