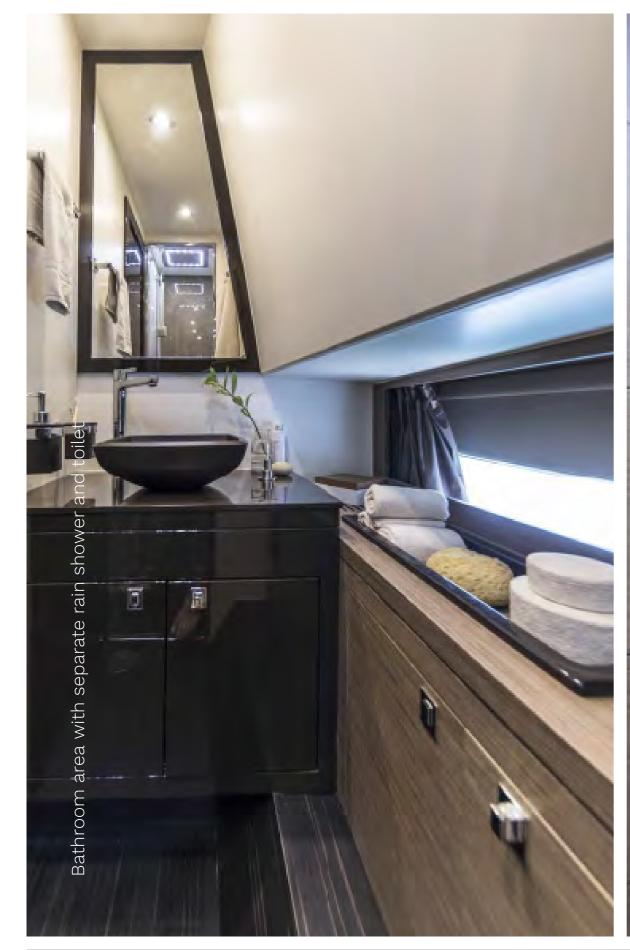

## INBOARD

| Overall length                   | 18,13 m                      |
|----------------------------------|------------------------------|
| EC certifying length             | 16,62 m                      |
| Max beam                         | 5,36 m                       |
| Draft (to the prop)              | 1,10 m (1,10 m)              |
| Tubes                            | 80 cm                        |
| Number of tubes compartment      | 9                            |
| Hull type                        | Deep V Hull                  |
| Dead rise                        | 22,3°                        |
| Dry weight with standard engines | 21,0 t                       |
| Fuel tank capacity               | 2 x 1500 L                   |
| Water tank capacity              | 300 L                        |
| Waste tank capacity              | 280 L                        |
| Homologation category            | CE - B                       |
| Persons capacity                 | 22                           |
| Sleeping accommodation           | 4 + 1 Opt                    |
| Maximum installable power        | 1913 kW                      |
| Suggested engine                 | 2 x MAN V8 1300 hp           |
| Transmission                     | Surface Drives               |
| Max speed                        | 50 kn                        |
| Cruise speed                     | 32 - 36 kn                   |
| Consumption (speed)              | 230 L/h (32 kn)              |
| Range at cruising speed          | 415 NM                       |
| Design                           | Christian Grande DesignWorks |
| Project                          | SACS                         |
|                                  |                              |