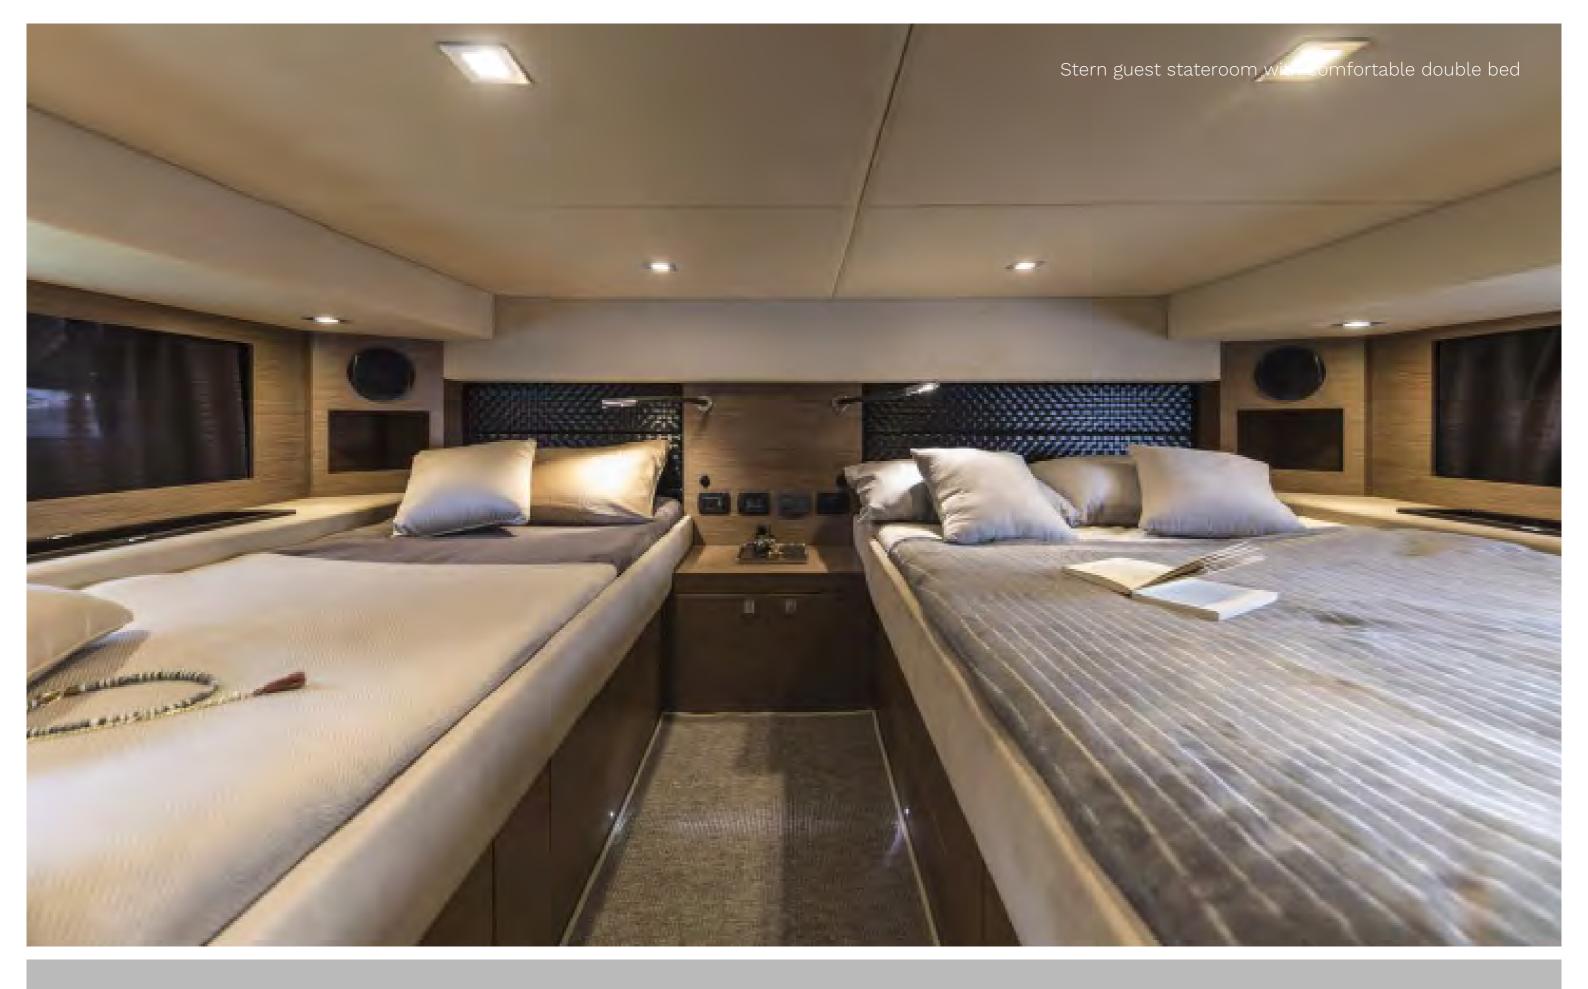

## INBOARD

| Overall length                   | 18,13 m                      |
|----------------------------------|------------------------------|
| EC certifying length             | 16,62 m                      |
| Max beam                         | 5,36 m                       |
| Draft (to the prop)              | 1,10 m (1,10 m)              |
| Tubes                            | 80 cm                        |
| Number of tubes compartment      | 9                            |
| Hull type                        | Deep V Hull                  |
| Dead rise                        | 22,3°                        |
| Dry weight with standard engines | 21,0 t                       |
| Fuel tank capacity               | 2 x 1500 L                   |
| Water tank capacity              | 300 L                        |
| Waste tank capacity              | 280 L                        |
| Homologation category            | CE - B                       |
| Persons capacity                 | 22                           |
| Sleeping accommodation           | 4 + 1 Opt                    |
| Maximum installable power        | 1913 kW                      |
| Suggested engine                 | 2 x MAN V8 1300 hp           |
| Transmission                     | Surface Drives               |
| Max speed                        | 50 kn                        |
| Cruise speed                     | 32 - 36 kn                   |
| Consumption (speed)              | 230 L/h (32 kn)              |
| Range at cruising speed          | 415 NM                       |
| Design                           | Christian Grande DesignWorks |
| Project                          | SACS                         |
|                                  |                              |