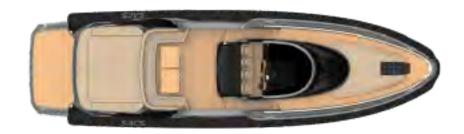

## Strider 19

**INBOARD** 

Main deck

*Main* Walkaround

Lower deck

1913kW

Maximum installable power

**50**kn Maximum Speed

## INBOARD

| Overall length                   | 18,13 m                      |
|----------------------------------|------------------------------|
| EC certifying length             | 16,62 m                      |
| Max beam                         | 5,36 m                       |
| Draft (to the prop)              | 1,10 m (1,10 m)              |
| Tubes                            | 80 cm                        |
| Number of tubes compartment      | 9                            |
| Hull type                        | Deep V Hull                  |
| Dead rise                        | 22,3°                        |
| Dry weight with standard engines | 21,0 t                       |
| Fuel tank capacity               | 2 x 1500 L                   |
| Water tank capacity              | 300 L                        |
| Waste tank capacity              | 280 L                        |
| Homologation category            | CE - B                       |
| Persons capacity                 | 22                           |
| Sleeping accommodation           | 4 + 1 Opt                    |
| Maximum installable power        | 1913 kW                      |
| Suggested engine                 | 2 x MAN V8 1300 hp           |
| Transmission                     | Surface Drives               |
| Max speed                        | 50 kn                        |
| Cruise speed                     | 32 - 36 kn                   |
| Consumption (speed)              | 230 L/h (32 kn)              |
| Range at cruising speed          | 415 NM                       |
| Design                           | Christian Grande DesignWorks |
| Project                          | SACS                         |
|                                  |                              |