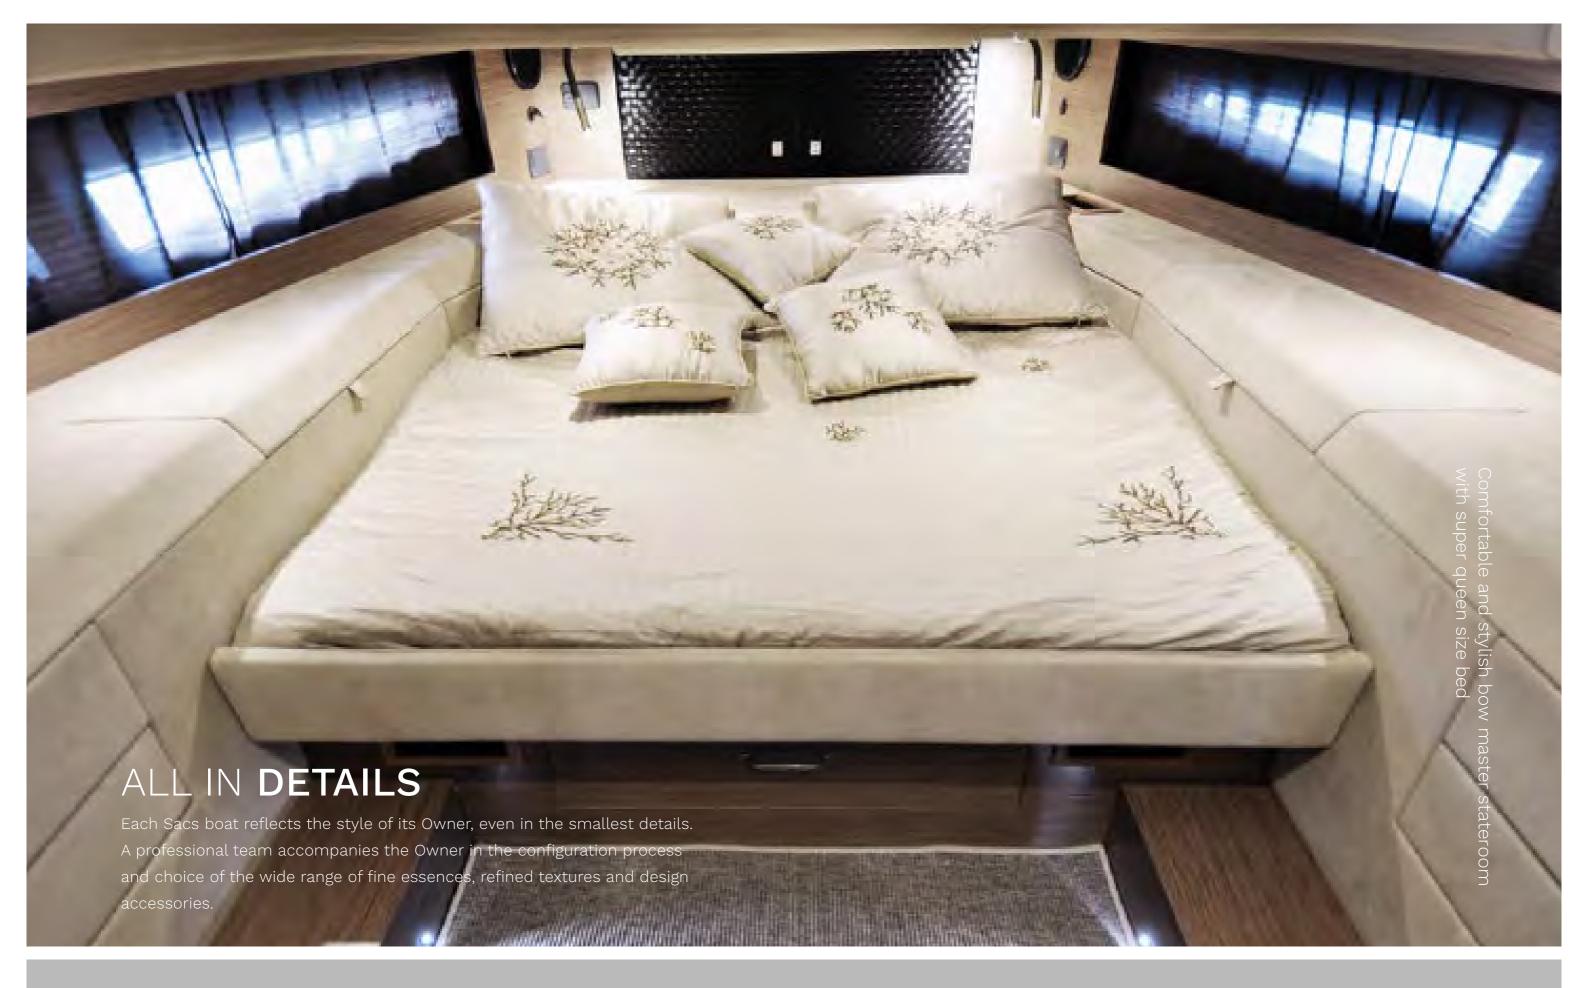

## INBOARD

| Overall length                   | 18,13 m                      |
|----------------------------------|------------------------------|
| EC certifying length             | 16,62 m                      |
| Max beam                         | 5,36 m                       |
| Draft (to the prop)              | 1,10 m (1,10 m)              |
| Tubes                            | 80 cm                        |
| Number of tubes compartment      | 9                            |
| Hull type                        | Deep V Hull                  |
| Dead rise                        | 22,3°                        |
| Dry weight with standard engines | 21,0 t                       |
| Fuel tank capacity               | 2 x 1500 L                   |
| Water tank capacity              | 300 L                        |
| Waste tank capacity              | 280 L                        |
| Homologation category            | CE - B                       |
| Persons capacity                 | 22                           |
| Sleeping accommodation           | 4 + 1 Opt                    |
| Maximum installable power        | 1913 kW                      |
| Suggested engine                 | 2 x MAN V8 1300 hp           |
| Transmission                     | Surface Drives               |
| Max speed                        | 50 kn                        |
| Cruise speed                     | 32 - 36 kn                   |
| Consumption (speed)              | 230 L/h (32 kn)              |
| Range at cruising speed          | 415 NM                       |
| Design                           | Christian Grande DesignWorks |
| Project                          | SACS                         |
|                                  |                              |