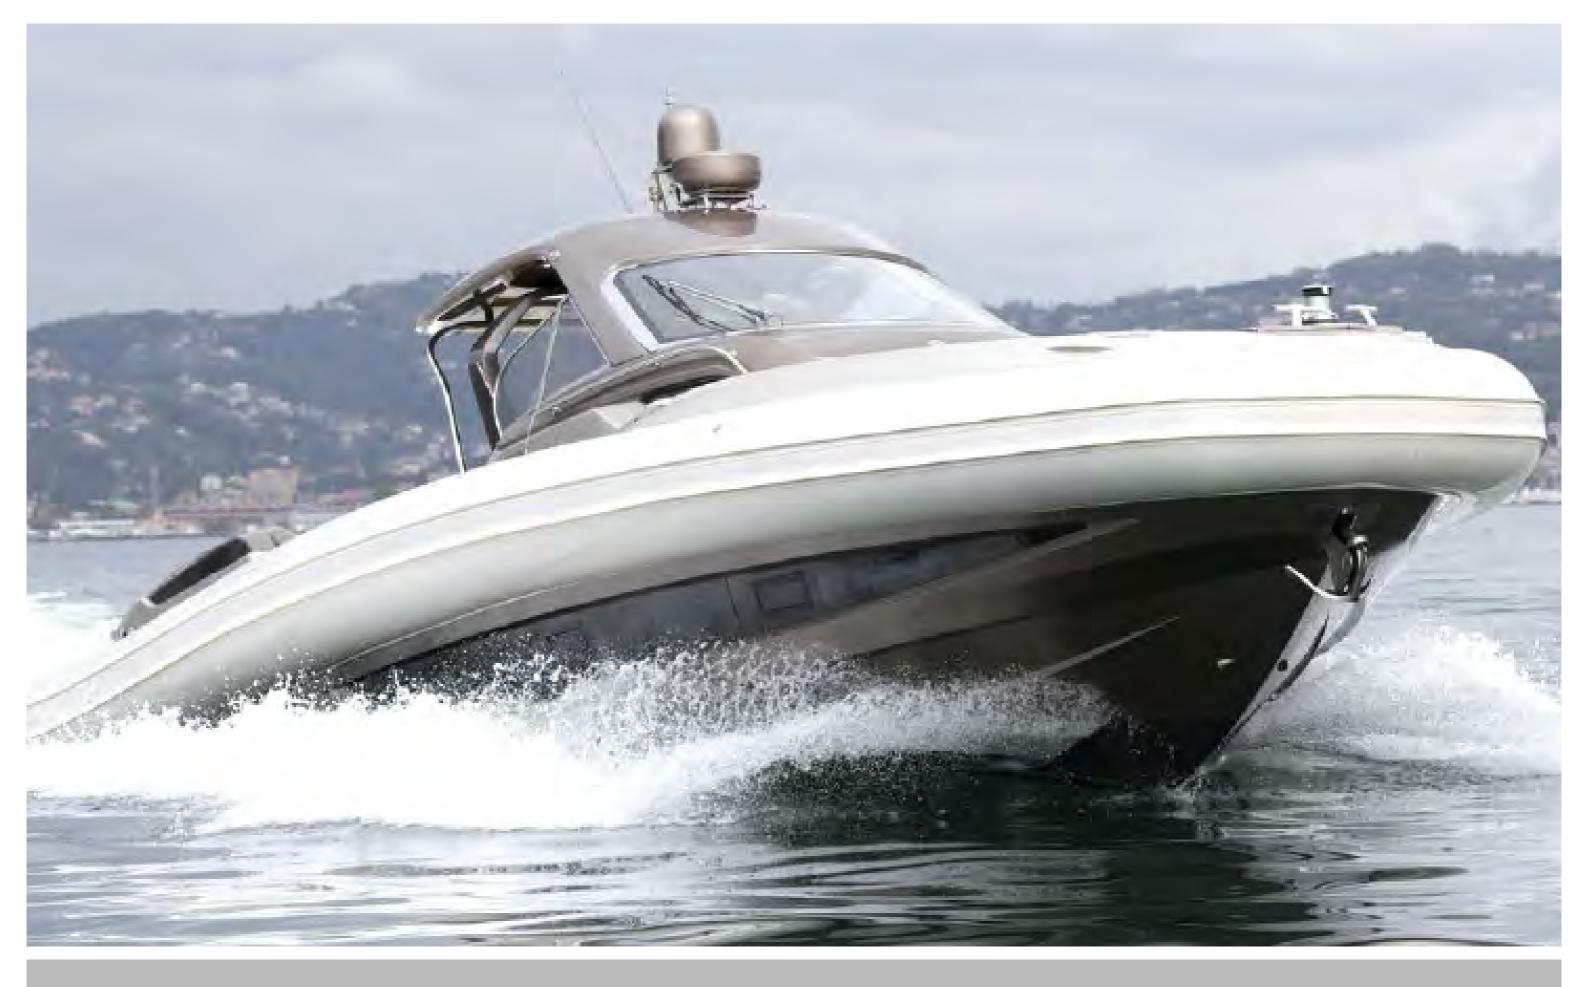

Strider 19

## Strider 19

**INBOARD** 

Main deck

*Main* Walkaround

Lower deck

1913kW

Maximum installable power

**50**kn Maximum Speed