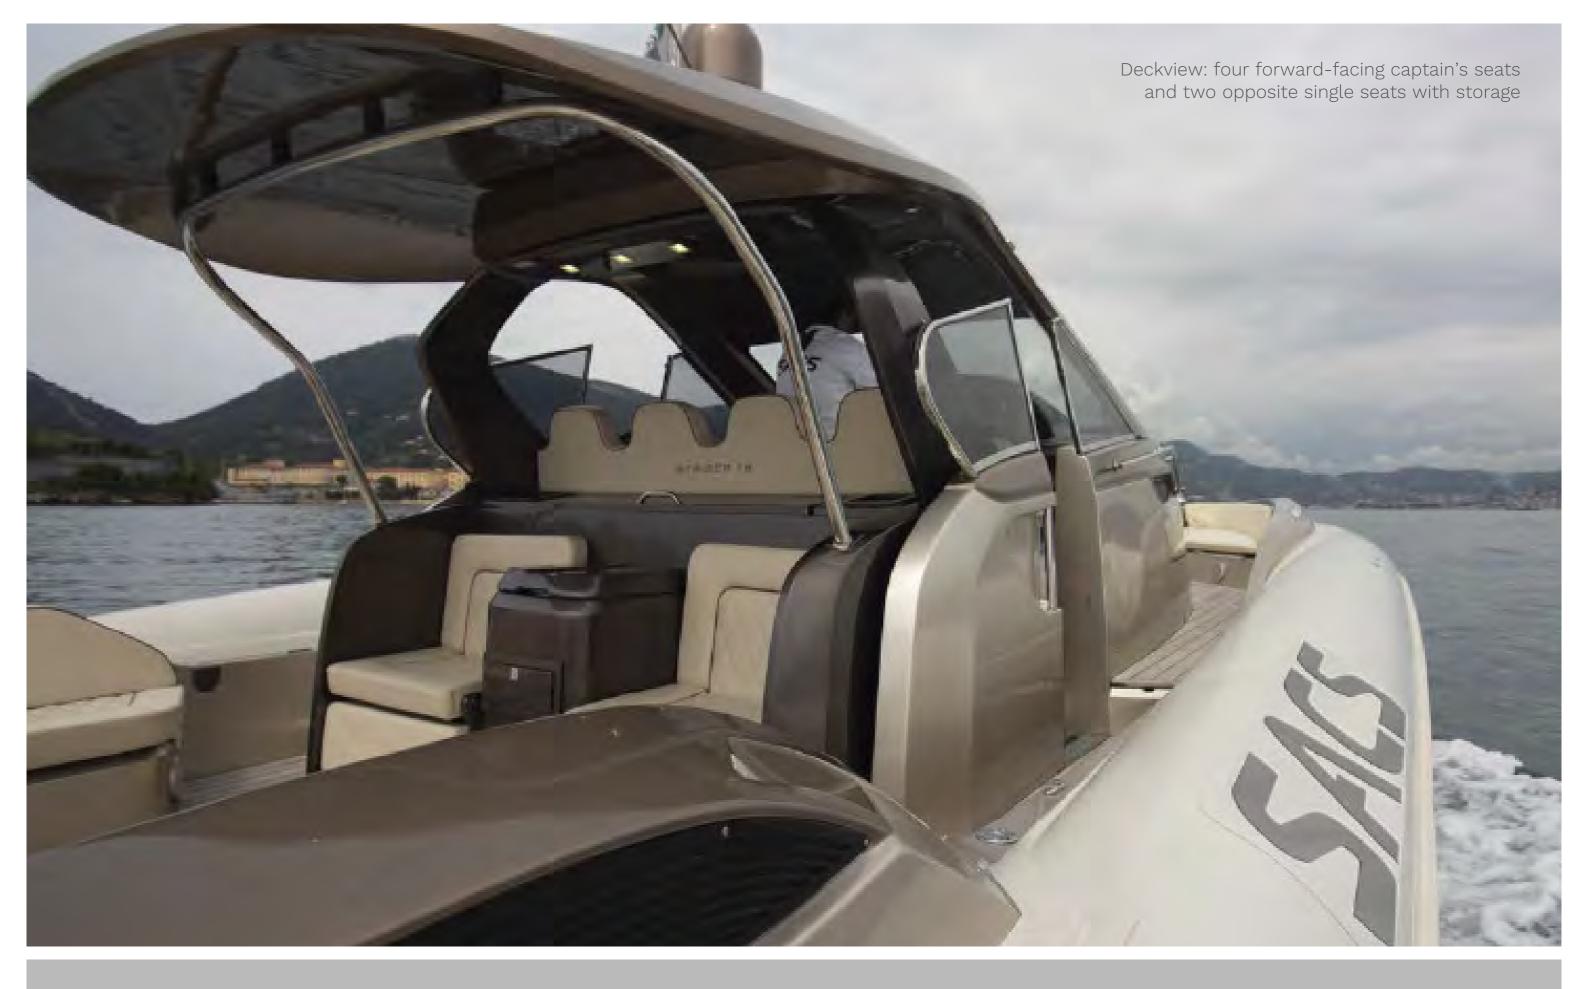

## Strider 19

**INBOARD** 

Main deck

*Main* Walkaround

Lower deck

1913kW

Maximum installable power

**50**kn Maximum Speed

**22**Persons capacity