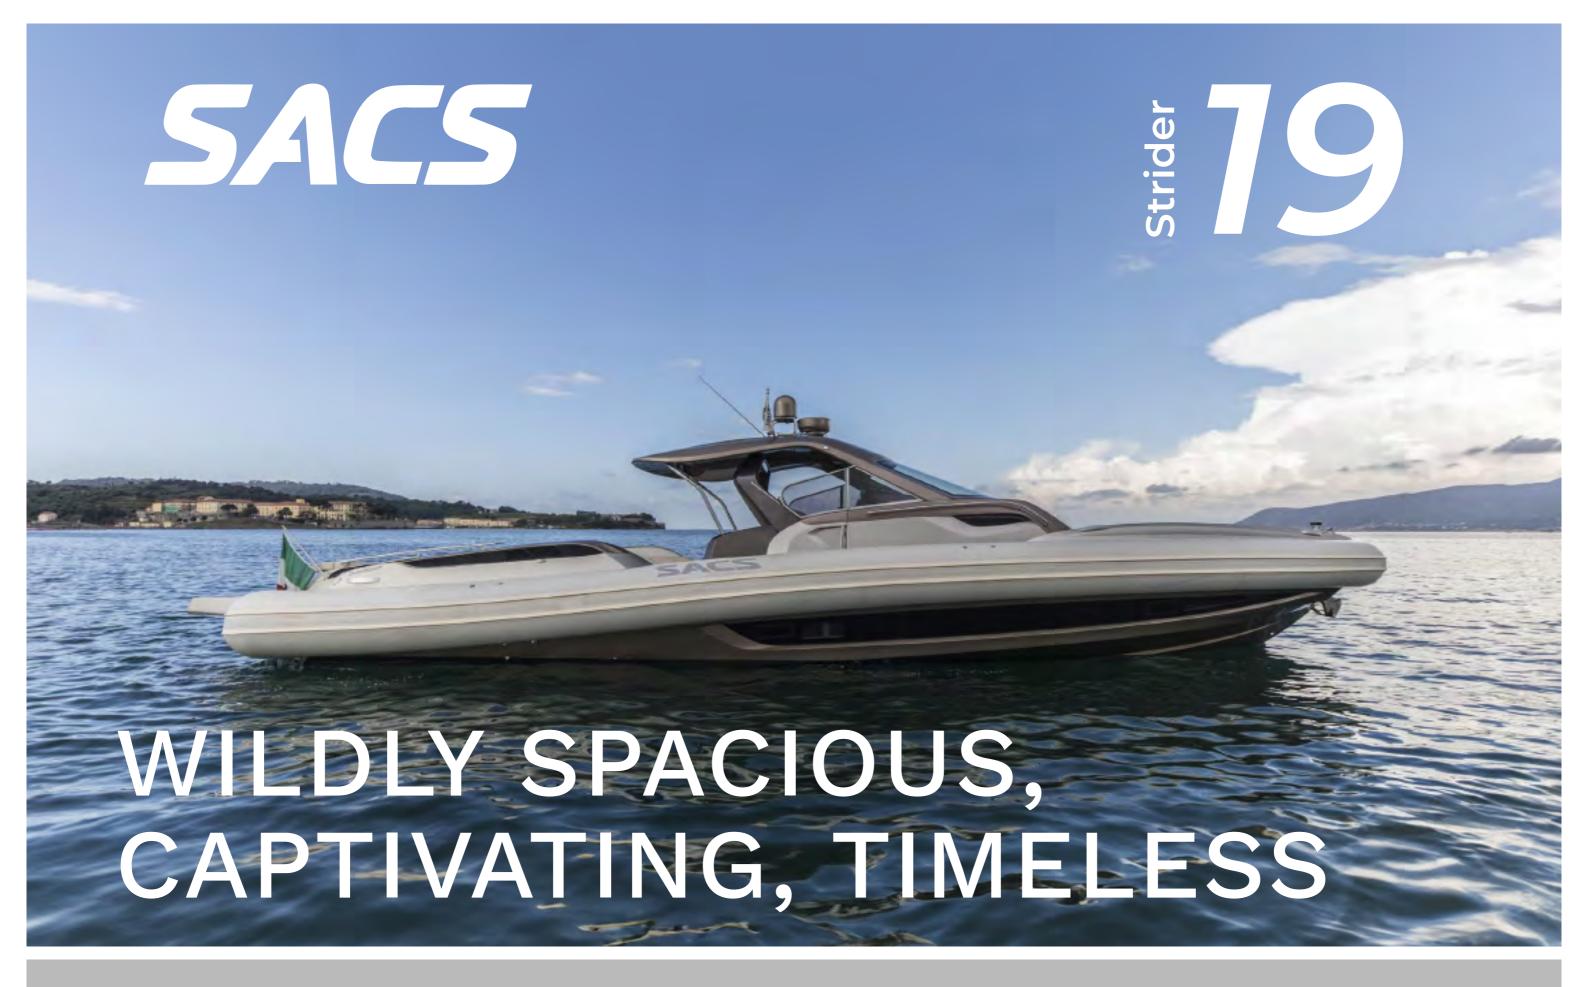

| 22                           |
| Sleeping accommodation           | 4 + 1 Opt                    |
| Maximum installable power        | 1913 kW                      |
| Suggested engine                 | 2 x MAN V8 1300 hp           |
| Transmission                     | Surface Drives               |
| Max speed                        | 50 kn                        |
| Cruise speed                     | 32 - 36 kn                   |
| Consumption (speed)              | 230 L/h (32 kn)              |
| Range at cruising speed          | 415 NM                       |
| Design                           | Christian Grande DesignWorks |
| Project                          | SACS                         |
|                                  |                              |