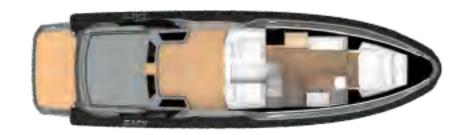

## Strider 19

**INBOARD** 

Main deck

*Main* Walkaround

Lower deck

1913kW

Maximum installable power

**50**kn Maximum Speed

## INBOARD

| Overall length                   | 18,13 m                      |
|----------------------------------|------------------------------|
| EC certifying length             | 16,62 m                      |
| Max beam                         | 5,36 m                       |
| Draft (to the prop)              | 1,10 m (1,10 m)              |
| Tubes                            | 80 cm                        |
| Number of tubes compartment      | 9                            |
| Hull type                        | Deep V Hull                  |
| Dead rise                        | 22,3°                        |
| Dry weight with standard engines | 21,0 t                       |
| Fuel tank capacity               | 2 x 1500 L                   |
| Water tank capacity              | 300 L                        |
| Waste tank capacity              | 280 L                        |
| Homologation category            | CE - B                       |
| Persons capacity                 | 22                           |
| Sleeping accommodation           | 4 + 1 Opt                    |
| Maximum installable power        | 1913 kW                      |
| Suggested engine                 | 2 x MAN V8 1300 hp           |
| Transmission                     | Surface Drives               |
| Max speed                        | 50 kn                        |
| Cruise speed                     | 32 - 36 kn                   |
| Consumption (speed)              | 230 L/h (32 kn)              |
| Range at cruising speed          | 415 NM                       |
| Design                           | Christian Grande DesignWorks |
| Project                          | SACS                         |
|                                  |                              |