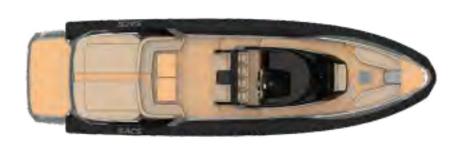

## Strider 19

**INBOARD** 

Main deck

*Main* Walkaround

Lower deck

1913kW

Maximum installable power

**50**kn Maximum Speed

## INBOARD

| Overall length                   | 18,13 m                      |
|----------------------------------|------------------------------|
| EC certifying length             | 16,62 m                      |
| Max beam                         | 5,36 m                       |
| Draft (to the prop)              | 1,10 m (1,10 m)              |
| Tubes                            | 80 cm                        |
| Number of tubes compartment      | 9                            |
| Hull type                        | Deep V Hull                  |
| Dead rise                        | 22,3°                        |
| Dry weight with standard engines | 21,0 t                       |
| Fuel tank capacity               | 2 x 1500 L                   |
| Water tank capacity              | 300 L                        |
| Waste tank capacity              | 280 L                        |
| Homologation category            | CE - B                       |
| Persons capacity                 | 22                           |
| Sleeping accommodation           | 4 + 1 Opt                    |
| Maximum installable power        | 1913 kW                      |
| Suggested engine                 | 2 x MAN V8 1300 hp           |
| Transmission                     | Surface Drives               |
| Max speed                        | 50 kn                        |
| Cruise speed                     | 32 - 36 kn                   |
| Consumption (speed)              | 230 L/h (32 kn)              |
| Range at cruising speed          | 415 NM                       |
| Design                           | Christian Grande DesignWorks |
| Project                          | SACS                         |
|                                  |                              |